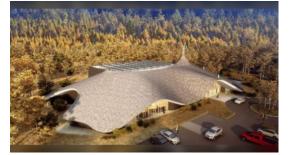

## Saulteau First Nations new Cultural & Recreation Centre to be built

The Saulteau First Nations are breaking ground on their new cultural and recreation centre!

Federal and provincial funding assistance will help build the 25,000 square foot space with construction commencing this week between 7 AM and 5:30 PM.

The design for the cultural building will be based on a loose, artistic interpretation of the teepee, with a large gathering hall, full commercial kitchen, elders' and members' lounge, workout room, play room and a large educational space. The roof will be partially clad in recycled composite shakes and solar

panels to reflect the colours of the birch forest surrounding the site.

There will be an official ceremony marking another step towards the centre, happening May 19th. Chief and council will be there to mark what the First Nation is calling a "historic day".