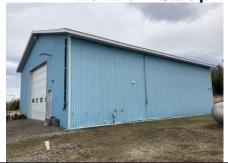

### Mortgage Helper

1992 14x67 Mobile Home, 3 Bed 1 Bath, Renovated in 2019, Currently Rented

Viewing by Appointment Call (250) 788-5580 or (250) 788-5582

40 x 52 Shop

16ft ceiling, door is 16w x 14h, 9000lb Hoist, concrete floor, Overhead Radiant Heat (Propane), 2pc Washroom, small office space, 195 Sq ft upper Mezzanine area