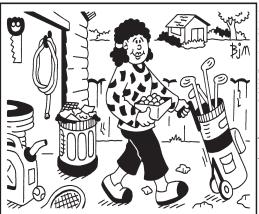

#### ComParrot by Bonnie J. Malcolm

Can you spot 12 differences between these pictures?

Solution: 1. Grass beside tence is missing. 2. Puddle appears behind trash can. 3. Tutt of lady's hair is hidden. 4. Window on bouse is colored in. 5. Paddle has moved. 8. Handsaw house is colored in. 5. Paddle has moved. 8. Handsaw is colored in. 5. Mozzle on gas can is different.