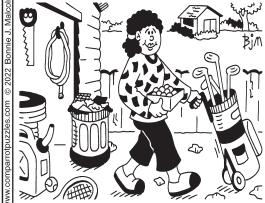

#### ComParrot by Bonnie J. Malcolm

Can you spot 12 differences between these pictures?

Solution: 1. Grass beside tence is missing. 2. Puddle appears behind trash can. 3. Tutt of lady's hair is hidden. 4. Window on bouse is colored in. 5. Paddle has moved. 8. Handsaw house is colored in. 5. Paddle has moved. 8. Handsaw is colored in. 5. Mozzle on gas can is different.